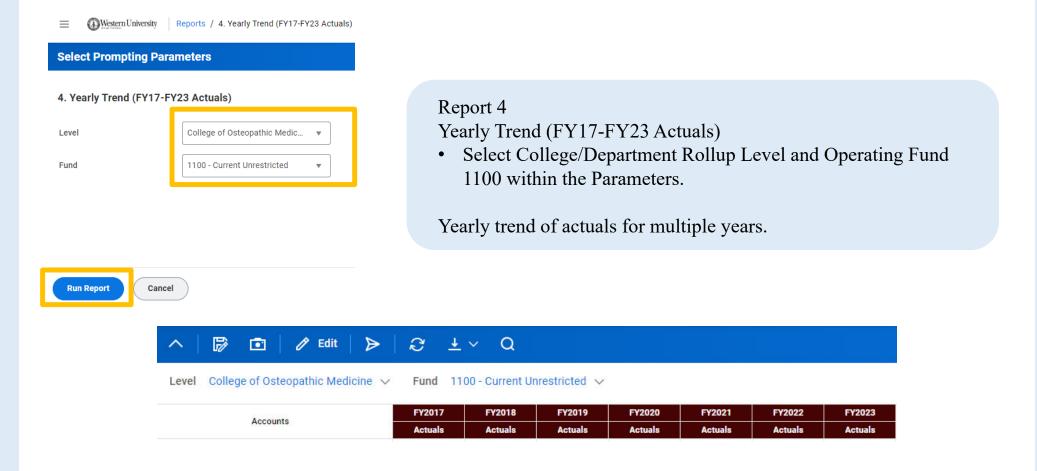

| E Western University Reports / 4. Yearly Trend (FY17-FY23 Actuals) |                                |   | Western University       | Reports / 5. Quarterly Trend (Actu | als) | General Western University Reports / 6. Monthly Trend (Actuals) |                              |   |
|--------------------------------------------------------------------|--------------------------------|---|--------------------------|------------------------------------|------|-----------------------------------------------------------------|------------------------------|---|
| Select Prompting Paran                                             | neters                         | s | elect Prompting Para     | meters                             |      | Select Prompting Parameters                                     |                              |   |
| 4. Yearly Trend (FY17-FY2                                          | 23 Actuals)                    | 5 | . Quarterly Trend (Actua | ls)                                |      | 6. Monthly Trend (Actuals)                                      |                              |   |
| Level                                                              | College of Osteopathic Medic 🔻 | L | evel                     | College of Osteopathic Medic       | •    | FY                                                              | FY2023                       | • |
| Fund                                                               | 1100 - Current Unrestricted 🔹  | F | Υ                        | FY2023                             | •    | Level                                                           | College of Osteopathic Medic | • |
|                                                                    |                                | F | und                      | 1100 - Current Unrestricted        | •    | Fund                                                            | 1100 - Current Unrestricted  | • |
|                                                                    |                                |   |                          |                                    |      |                                                                 |                              |   |
|                                                                    |                                |   |                          | _                                  |      |                                                                 |                              |   |
| Run Report Cancel                                                  |                                |   | Run Report Cancel        |                                    |      | Run Report Cancel                                               |                              |   |
|                                                                    |                                |   |                          |                                    |      |                                                                 |                              |   |
| -                                                                  | port 4                         |   | Rep                      | ort 5                              |      | Rep                                                             | port 6                       |   |
|                                                                    | y Trend                        |   | Quarter                  | ly Trend                           |      | Month                                                           | ly Trend                     |   |
| (FY1/-FY                                                           | (23 Actuals)                   |   |                          |                                    |      |                                                                 |                              |   |

#### Report 1

Year to date Year-Over-Year Comparison

- Select current month/year and comparison month/year.
- Select College/Department Rollup Level and Operating Fund 1100 within the Parameters.

Year-Over-Year comparison from beginning of fiscal year up to the last month selected.