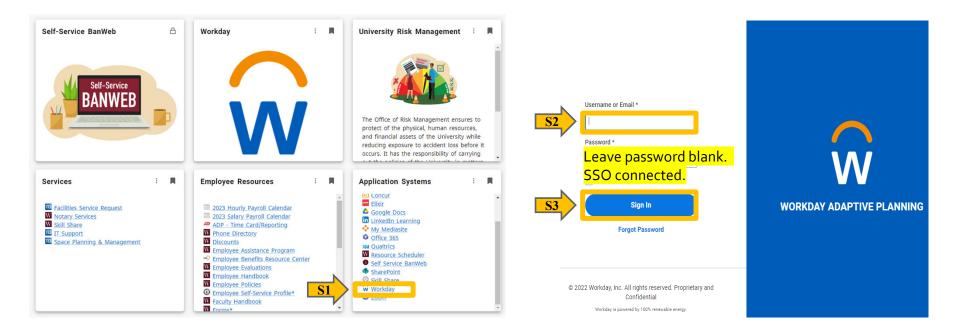

### Accessing Workday

#### Via: https://my.westernu.edu/

#### Directly: https://login.adaptiveinsights.com/app