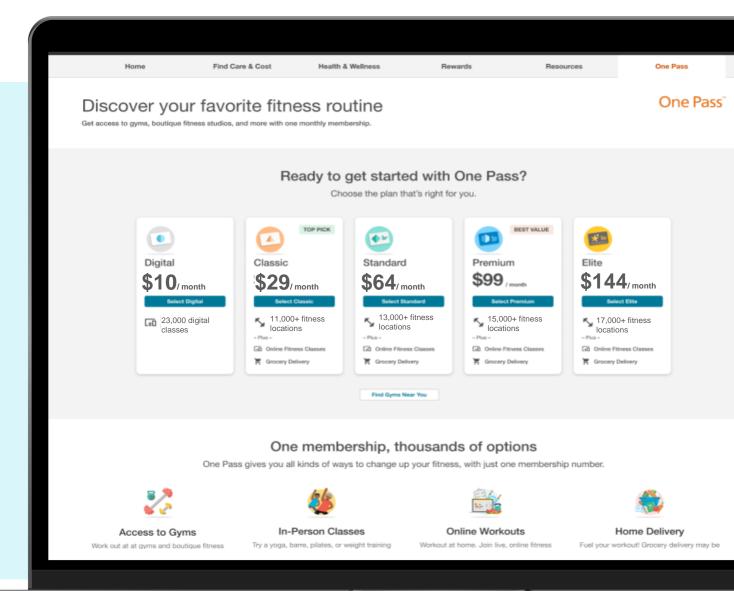

# A variety of membership options to fit lifestyle goals (non-subsidized subscriptions)

| Category                         | Digital | Classic | Standard | Premium | Elite    |
|----------------------------------|---------|---------|----------|---------|----------|
| Monthly member fee               | \$10.00 | \$29.00 | \$64.00  | \$99.00 | \$144.00 |
| Enrollment one-time member fee   | \$10.00 | \$29.00 | \$29.00  | \$29.00 | \$29.00  |
| Gym network size                 |         | 11,500  | 13,300   | 15,800  | 17,600   |
| Premium network                  |         |         |          |         |          |
| Multi-location access            |         |         |          |         |          |
| Digital classes                  |         |         |          |         |          |
| On-demand                        |         |         |          |         |          |
| Livestreaming                    |         |         |          |         |          |
| Workout builder                  |         |         |          |         |          |
| Grocery delivery                 |         |         |          |         |          |
| Family membership (10% discount) |         |         |          |         |          |
| Upgrade/downgrade monthly        |         |         |          |         |          |
| Cancel within 30 days            |         |         |          |         |          |

### Choose the plan that's right for you

- No contracts; pay month-to-month
- Cancel anytime (30-day notice)
- Flexibility to change tiers monthly
- Browse locations in each tier before deciding to purchase
- Add <u>unlimited</u> friends & family (ages 18+) at a 10% discount