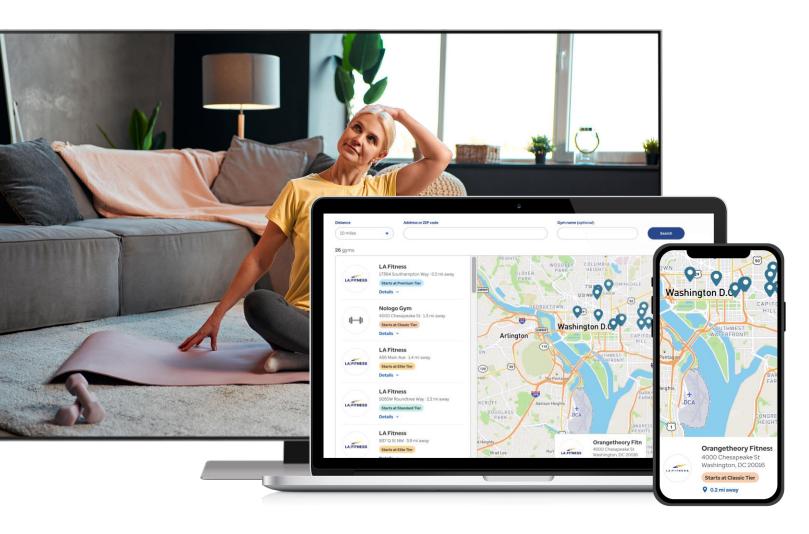

# Fitness facility search

Members can find participating locations by entering an address or zip code

Searches can be filtered by distance, class type and features