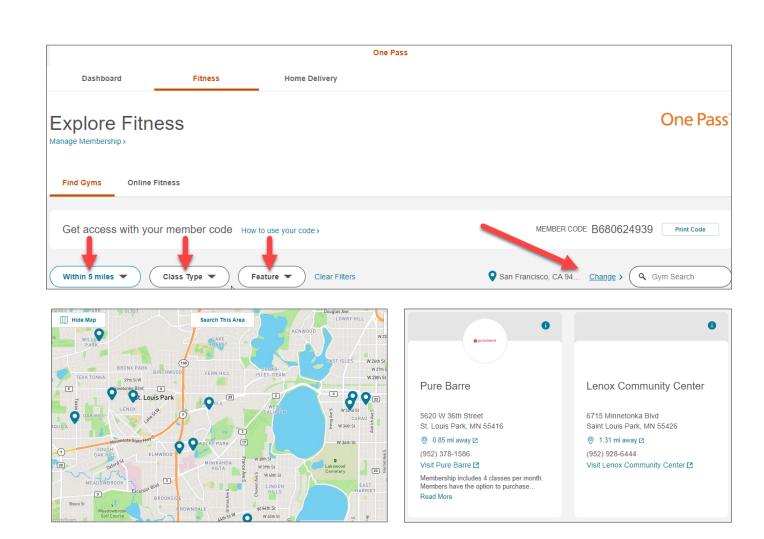

# Fitness facility search

Members can find participating locations by entering an address or zip code

Searches can be filtered by distance, class type and features