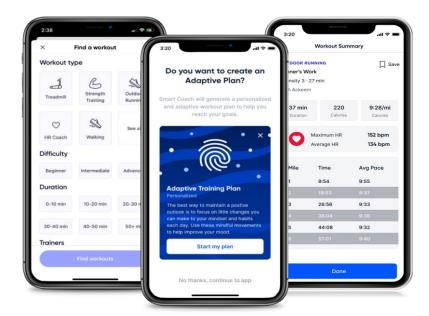

# Digital fitness solution for at-home engagement

23K+

15K

Partner on-demand and livestreaming classes

8K

Native on-demand classes

#### Native content and coaching

- Video and audio workouts
- · Content for all age groups including older adult
- Personalized workouts and day planner
- · Activity, device, progress tracking
- Integrated devices include Apple Watch, heart rate monitors and wearables