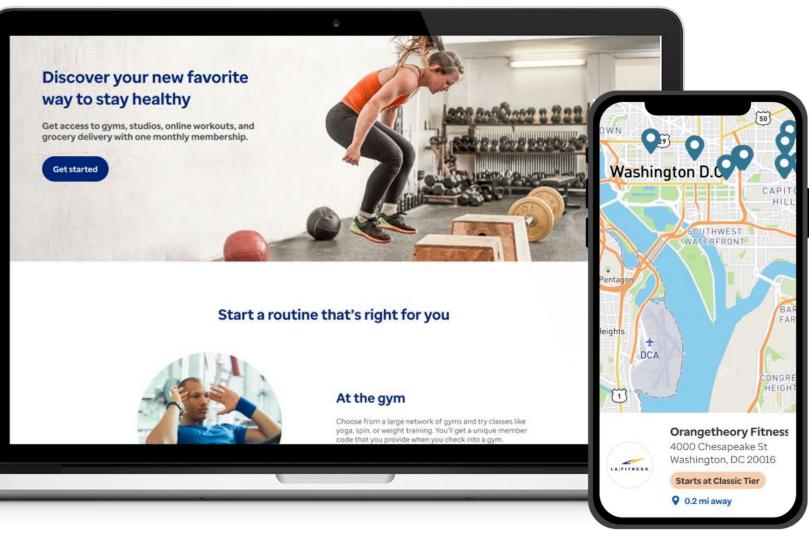

# The One Pass™ experience

# A comprehensive responsive site with access to:

- Web (www.OnePassSelect.com)
- iOS/Android mobile app
- Select your subscription
- Searchable fitness network directory
- Digital fitness solutions
- Grocery delivery services
- One Pass Rewards

# Fitness facility search

Members can find participating locations by entering an address or zip code

Searches can be filtered by distance, class type and features