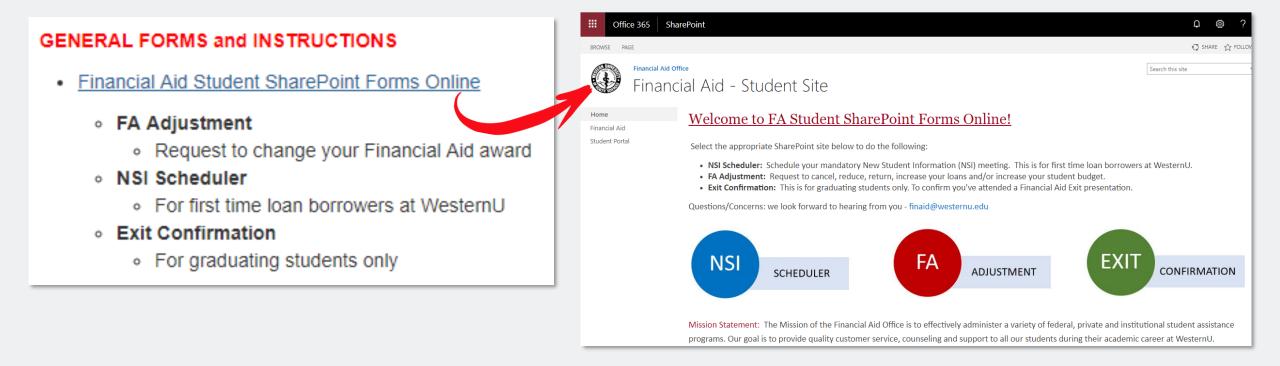

#### **GENERAL FORMS and INSTRUCTIONS**

- Financial Aid Student SharePoint Forms Online
  - FA Adjustment
    - Request to change your Financia.
  - NSI Scheduler
    - · For first time loan borrowers at WesternU
  - Exit Confirmation
    - · For graduating students only
- Direct Deposit Form
- Emergency Loan Application
- Financial Aid Renewal Requirements
- Information Release Form
- Instructions to Update Name Change on FSA ID Site
- Instructions for Change of Address on Federal Financial Aid Sites